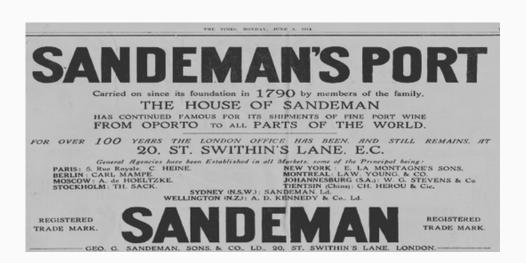

## SANDEMAN QUARTER

IN 1790 A 25-YEAR-OLD GEORGE SANDEMAN SET UP AS A WINE MERCHANT ON BIRCHIN LANE, IMPORTING PORTS AND SHERRIES FROM SPAIN AND PORTUGAL. IN 1805 HE MOVED THE BUSINESS TO ST SWITHINS LANE, CALLING HIS COMPANY GEORGE SANDEMAN AND CO. THE CELLARS ON ST SWITHINS LANE WERE IDEAL FOR AGEING AND STORING THE WINES, WHILE AN UNDERGROUND PASSAGE TO THE THAMES MEANT THE BARRELS COULD BE ROLLED OFF THE SHIPS WHICH DOCKED WHERE CANNON STREET STATION IS NOW SITUATED AND DOWN INTO THE CELLARS.

THE CELLARS REMAINED IN USE UNTIL 1967 WITH LAST VINTAGE OF SANDEMAN PORT BEING BOTTLED ON ST SWITHINS LANE IN 1955. THE CELLARS HAVE HARDLY CHANGED, BUT ARE NOW USED FOR PRIVATE DINING, WITH THE BARREL CELLAR OFFERING THE LARGEST PRIVATE ROOM IN THE CITY. THE MEDIEVAL CELLAR IS AS IT WAS FROM 1548 AND IS USED FOR PRIVATE TASTINGS.